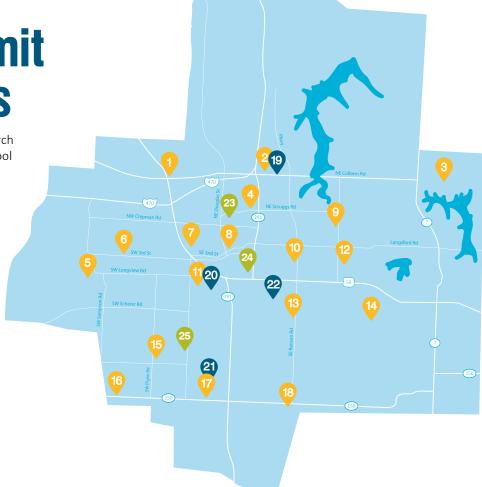

# Map of Lee's Summit R-7 Schools

For detailed boundary maps or to search your address and determine your school visit **Isr7.org/schools/all**.

- **1. Hazel Grove Elementary** 2001 NW Blue Pkwy
- **2. Underwood Elementary** 1125 NE Colbern Rd
- **3. Mason Elementary** 27600 NE Colbern Rd
- **4. Meadow Lane Elementary** 1421 NE Independence Ave
- **5. Longview Farm Elementary** 1001 SW Longview Park Dr
- **6. Cedar Creek Elementary** 2600 SW Third St
- 7. Westview Elementary 200 N Ward Rd
- **8. Lee's Summit Elementary** 110 SE Green St
- 9. Richardson Elementary 800 NE Blackwell Rd

- **10. Prairie View Elementary** 501 SE Todd George Rd
- **11. Pleasant Lea Middle School** 630 SW Persels Rd
- **12. Highland Park Elementary** 400 SE Millstone Ave
- **13. Sunset Valley Elementary** 1850 SE Ranson Rd
- **14. Woodland Elementary** 12709 Smart Rd
- **15. Hawthorn Hill Elementary** 2801 SW Pryor Rd
- **16. Summit Pointe Elementary** 13100 E 147th St, Kansas City
- **17. Trailridge Elementary** 3651 SW Windemere Dr
- **18. Greenwood Elementary** 805 W Main St, Greenwood

- **19. Bernard Campbell Middle School** 1201 NE Colbern Rd
- **20. Pleasant Lea Middle School** 630 SW Persels Rd
- **21. Summit Lakes Middle School** 3500 SW Windemere Dr
- **22. East Trails Middle School** 1001 SE Bailey Rd

- **23. Lee's Summit North High School** 901 NE Douglas St
- **24. Lee's Summit High School** 400 SE Blue Pkwy
- **25. Lee's Summit West High School** 2600 SW Ward Rd