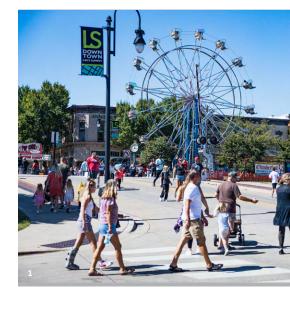

Nationally recognized as America's Great Neighborhood, downtown is the heart of Lee's Summit, with its historic buildings serving as a backdrop to a thriving network of restaurants, boutique shops and businesses. No matter the season, the streets of downtown are filled with people taking in the sights, smells and sounds that make it unique. Stop by our open-air Farmers Market and discover a bounty of fresh, locally produced food. Every year, thousands of visitors from across the Kansas City metropolitan area pour into our downtown for special events such as Oktoberfest, Downtown Days and the Mayor's Tree Lighting.

#### **OKTOBERFEST**

The Lee's Summit Chamber's annual Oktoberfest festival is held each year during the last full weekend in September, in historic downtown Lee's Summit. More than 100,000 people transport themselves to the heart of Munich at this fall festival which includes a carnival, Biergarten, Kids Street, arts and crafts booths, sports tent, two stages of continuous entertainment, contests, authentic German meals and more. Mark your calendar for September 22-24, 2023 (carnival remains open on Sunday). For more information, call 816.524.2424 or visit **LSoktoberfest.com**.