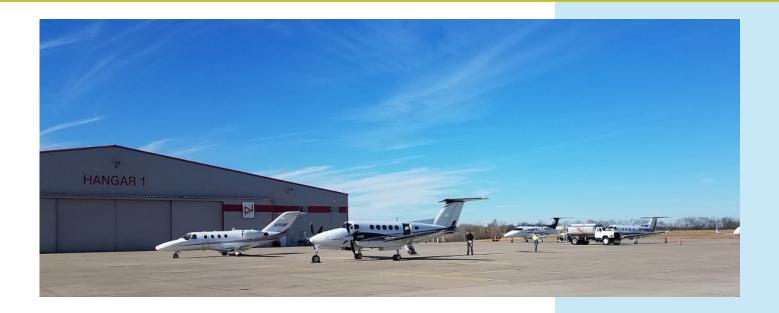

The LSEDC has more projects on the docket. There are great developments including Paragon Star, a \$250 million, 190-acre, mixed-use development, and

active investor in the LSEDC, showing their current construction site featuring 10 FIFA-sized fields. An active investor, Newmark Zimmer, has projects in motion. The Lee's Summit Commerce Center, a Class A, 767,860 SF development currently under construction, along with a new conceptual project 'Discovery Park'. Their hope is to add over 4,400 jobs to Lee's Summit with the addition of 660,500 SF of retail, office, entertainment, and hospitality Space. This thriving future has the Lee's Summit Municipal Airport plan for future expansions, including another hanger to accommodate increased sky traffic as more people choose to fly into Lee's Summit.