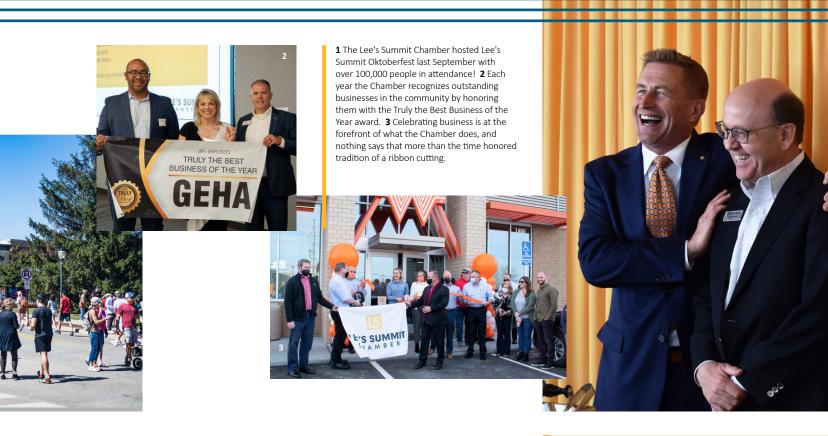

### **ON THE COVER**

Lee's Summit Oktoberfest Photos by #1KC Marketing

investment in this community. They offer support to key civic partners such as the LSR-7 School District, Lee's Summit Economic Development Council, the City of Lee's Summit and more. Additionally, the Chamber is proud to host Lee's Summit's largest festival of the year: Lee's Summit Oktoberfest.

#### **OKTOBERFEST**

The Lee's Summit Chamber's annual Oktoberfest festival is held each year during the last full weekend in September, in historic downtown Lee's Summit. More than 100,000 people transport themselves to the heart of Munich at this fall festival which includes a carnival, Biergarten, Kids Street, arts and crafts booths, sports tent, two stages of continuous entertainment, contests, authentic German meals and more. Mark your calendar for September 22-24, 2023 (carnival remains open on Sunday). For more information, call 816.524.2424 or visit **LSoktoberfest.com**.