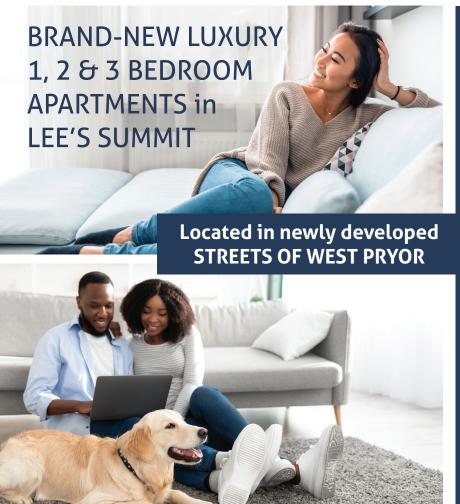

# BRAND-NEW, LUXURY 3 BEDROOM VILLAS in LEE'S SUMMIT

# All the BENEFITS of a HOME without mortgages and maintenance

Resort-style pool with spacious sundeck, lounge seating and grilling station
Pet-friendly community with dog park • 24-hour fitness center
Private, mobile app keyless entry • 2-car, attached garage • WiFi ready units
Quartz countertops • Stainless steel appliances • Shaker-style cabinetry
Large closets • Open floorplan • Plank flooring • High ceilings • Smart thermostats
Full-size washer and dryer • Private primary suite balcony • Ground level patio

Located in newly developed STREETS OF WEST PRYOR with shopping and dining

Lee's Summit is one of a kind. You won't find too many cities with a population of more than 104,000 residents that can still maintain the character and charm of a small town.