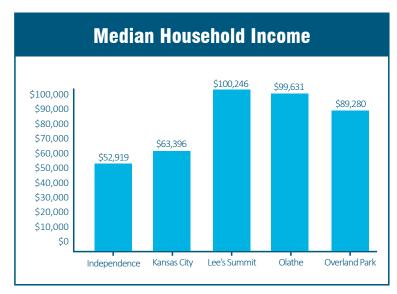

Lee's Summit is the economic epicenter of Eastern Jackson County. The city is an exciting mix of hometown charm and booming new additions. Lee's Summit has now exceeded 100,000 residents making it one of the fastest-growing cities in the state of Missouri. Lee's Summit has a median household income of \$100,246 higher than any of the surrounding communities.

# **EMPLOYMENT**

Lee's Summit Total Workforce: 69,549

Source: U.S. Census Bureau, 2022, census.gov

Age 16+ in Labor Force

71%

**Current Median Household Income** 

\$100,246

Source: Lee's Summit Development Report (2021), cityofls.net