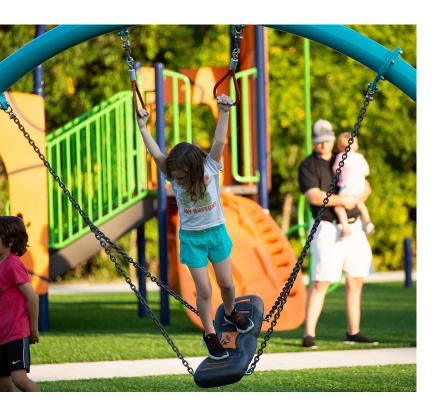

### **Locations:**

<u>Lees Summit</u> 229 NW BLUE PKWY, STE. A LEES SUMMIT, MO 64063

Blue Springs 620 SW US 40 HWY BLUE SPRINGS, MO 64014

Lee's Summit Parks & Recreation manages 31 parks across more than 1,200 acres, plus four community centers and an aquatics facility. Parks range in size and include a variety of amenities, including sports venues, trails, 18-hole & 9-hole disc golf courses, an amphitheater, playgrounds, sand volleyball, skate parks, an ice rink, bike trails, dog parks, and much more. For more information about Lee's Summit Park & Rec, call 816.969.1500 or visit **LSParks.net**.

### **LOWENSTEIN PARK**

Lowenstein Park is a 17-acre destination park for the entire family to enjoy! It includes ages 2-6 and 5-12 playgrounds, including synthetic turf with mounds and tunnels, slides, swings, a spinner, and a caterpillar rock climb area with tree stump steppers in the 2-5 age area, and a 24-foot tower with slides, multiple platforms play areas, a swing set, climbing rock, spinners and more in the 5-12 age area. The park also boasts three shelters, a nature play area, state-of-the-art outdoor fitness equipment with 20 fitness stations, an open year-round restroom, the Children's Memorial Butterfly Garden, and a one-mile walking trail.