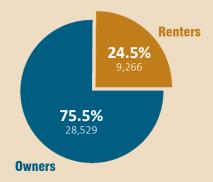

37,795

# **Median Home Value**

\$313,300

# **Median Real Estate Taxes**

\$3,542

# **Median Rent**

\$1,077

- Independent Living. Tree-lined streets, seven dining venues, a movie theater, two fitness centers, a golf course, a bowling alley, two indoor swimming pools and nearly 1,100 apartments, cottages, villas and single-family homes in Lee's Summit.
- **Village Assisted Living.** Choose from private studio apartments and one-bedroom apartments with personal care and nursing services, as well as the amenities and services that come with living at John Knox Village.
  - Assisted Living Memory Care. Three memory care neighborhoods.
- Village Outpatient Therapy. Now welcoming patients from the surrounding community, as well as John Knox Village, with a focus on mature bodies.
  - Physical Therapy
     Occupational Therapy
  - Speech Therapy
- Caring for the Community. Health care services that travel to patients in numerous counties surrounding Kansas City.
  - Village Home Health (MO & KS)
  - Village Hospice (M0)