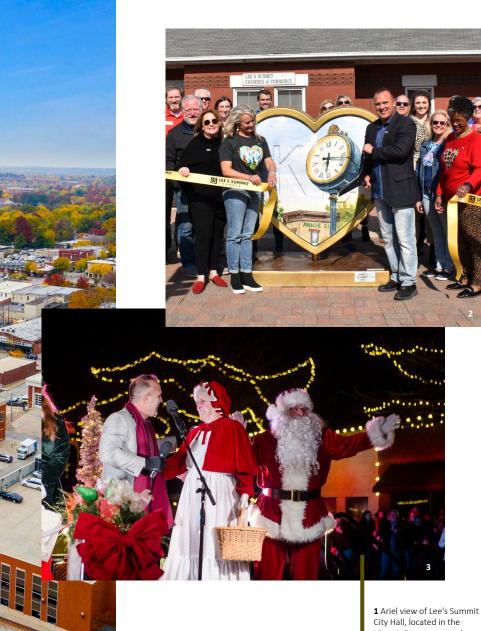

1 Ariel view of Lee's Summit City Hall, located in the Historic Downtown Lee's Summit district. 2 During the summer of 2022, Lee's Summit was the chosen home for five hearts during the Parade of Heart campaign. 3 It's tradition every year to kick off the holiday season with the Mayor's Tree Lighting in Downtown Lee's Summit.