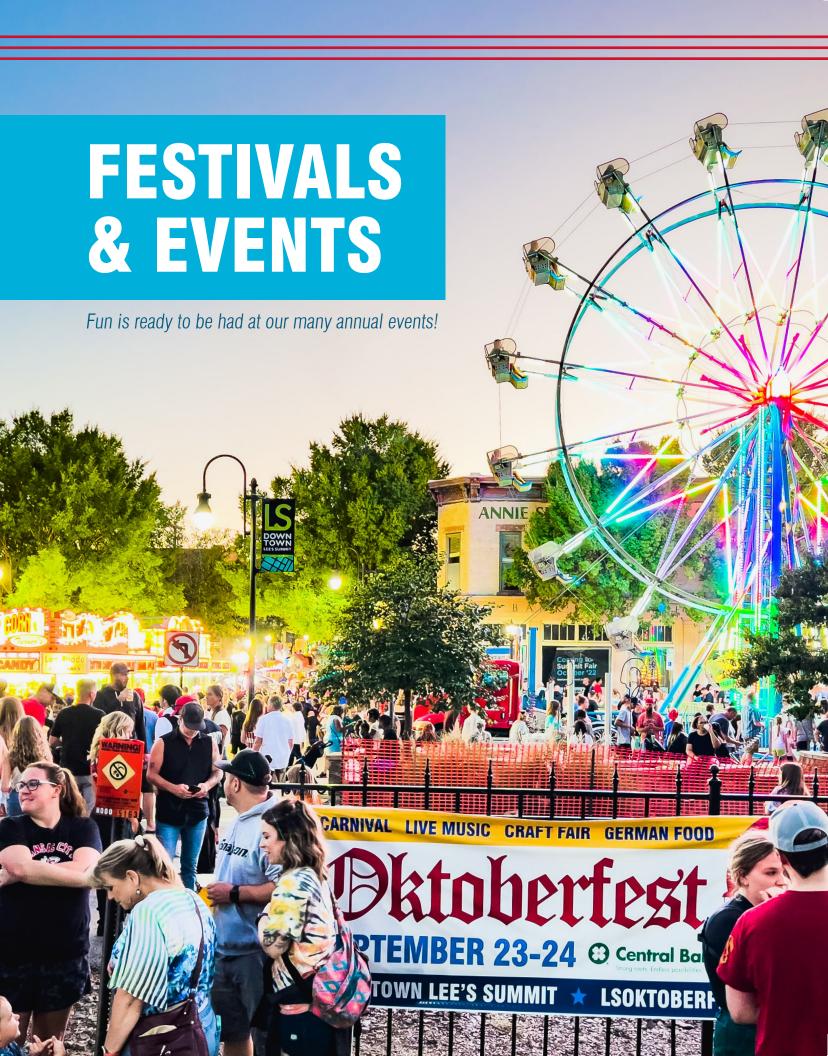

#### **OKTOBERFEST**

The Lee's Summit Chamber's annual Oktoberfest festival is held each year during the last full weekend in September, in historic downtown Lee's Summit. More than 100,000 people transport themselves to the heart of Munich at this fall festival which includes a carnival, Biergarten, Kids Street, arts and crafts booths, sports tent, two stages of continuous entertainment, contests, authentic German meals and more. Mark your calendar for September 22-24, 2023 (carnival remains open on Sunday). For more information, call 816.524.2424 or visit **LSoktoberfest.com**.