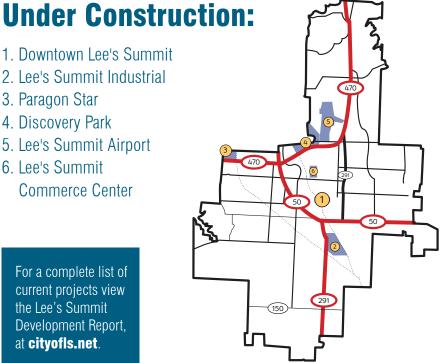

The LSEDC has more projects on the docket. There are great developments including Paragon Star, a \$250 million, 190-acre, mixed-use development, and

active investor in the LSEDC, showing their current construction site featuring 10 FIFA-sized fields. An active investor, Newmark Zimmer, has projects in motion. The Lee's Summit Commerce Center, a Class A, 767,860 SF development currently under construction, along with a new conceptual project 'Discovery Park'. Their hope is to add over 4,400 jobs to Lee's Summit with the addition of 660,500 SF of retail, office, entertainment, and hospitality Space. This thriving future has the Lee's Summit Municipal Airport plan for future expansions, including another hanger to accommodate increased sky traffic as more people choose to fly into Lee's Summit.

- 1. Downtown Lee's Summit
- 2. Lee's Summit Industrial
- 3. Paragon Star
- 4. Discovery Park
- 5. Lee's Summit Airport
- 6. Lee's Summit Commerce Center

For a complete list of current projects view the Lee's Summit Development Report, at cityofls.net.