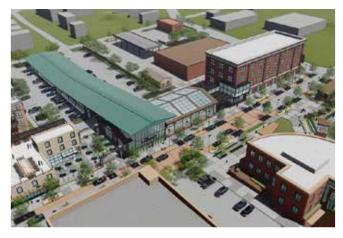

The future is bright for downtown. New residents have begun to move into downtown as work nears completion on Elevate 114, a high-end multi-family development that will bring over 400 new residents to downtown over the next year. Planning is also underway for the Downtown Market Plaza with the vision to transform an entire city block across from City Hall. This exciting project will include a mix of both public and private spaces and will be anchored by a permanent home for the Downtown Lee's

Conceptual design rendering of the future Downtown Market Plaza. This shows an aerial view from Second and Douglas Street looking east.

Summit Farmers Market. The Downtown Market Plaza project's conceptual plans include opportunities for a boutique hotel, conservatory, outdoor performance spaces, housing, offices, restaurants, and retail.