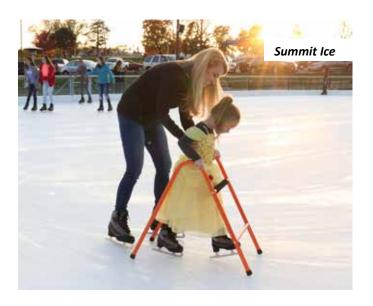

#### **SUMMIT ICE**

Summit Ice is an 8,000 square foot ice rink conveniently located on the corner of Chipman and Douglas in Lea McKeighan Park. The outdoor ice rink is available for open skating, pond hockey, rentals, and includes patio seating and multiple open fire pits.