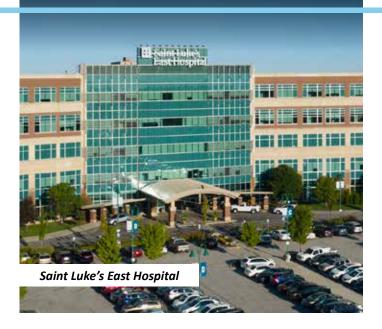

#### SAINT LUKE'S EAST HOSPITAL

Saint Luke's East Hospital is part of a comprehensive health care campus serving Lee's Summit and surrounding communities. It sets the standard for patient satisfaction, consistently ranking among the top hospitals in the Kansas City area.

The state-of-the-art facility offers an extensive range of inpatient and outpatient services. Patients have access to an emergency department; diagnostic center; NAPBC accredited breast center with 3-D mammography; hip and knee center recognized by US News & World Report and receiving The Joint Commission's Advanced Certification for Total Hip & Knee Replacement; heart care services (including a cardiac catheterization lab); surgical services (offering minimally invasive procedures using a da Vinci surgical robot); the area's only level III neonatal intensive care unit; and obstetrical services. Expanded oncology services also provide patients in Eastern Jackson County access to the full range of Saint Luke's Cancer Institute's experts in one convenient location. Services include medical oncology, radiation therapy, breast center and an Image Renewal Center. Patients needing advanced treatment for heart or stroke care have immediate access to care protocols established by the renowned Saint Luke's Mid America Heart Institute and Saint Luke's Marion Bloch Neuroscience Institute.

Founded as a faith-based, not-for-profit organization, their mission includes a commitment to the highest levels of excellence in health care and the advancement of medical research and education. For more information, visit **saintlukeskc.org/east** or call 816.347.5000.