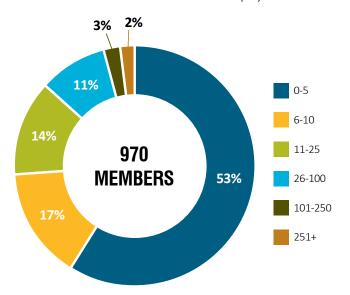

## **Chamber at a Glance**

## **Members by Business Size**

based on number of full-time employees