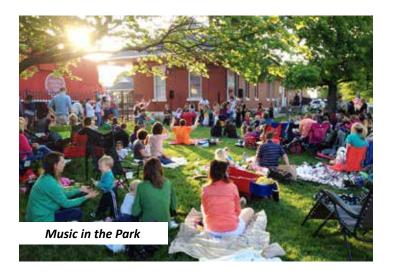

#### MUSIC IN THE PARK

The Music in the Park concert series is held at 7p.m. on the fourth Fridays of May-August in Howard Station Park. Grab your lawn chairs or blankets and enjoy a variety of genres at these free concerts. For a band schedule and additional information, visit **downtownLS.org**.