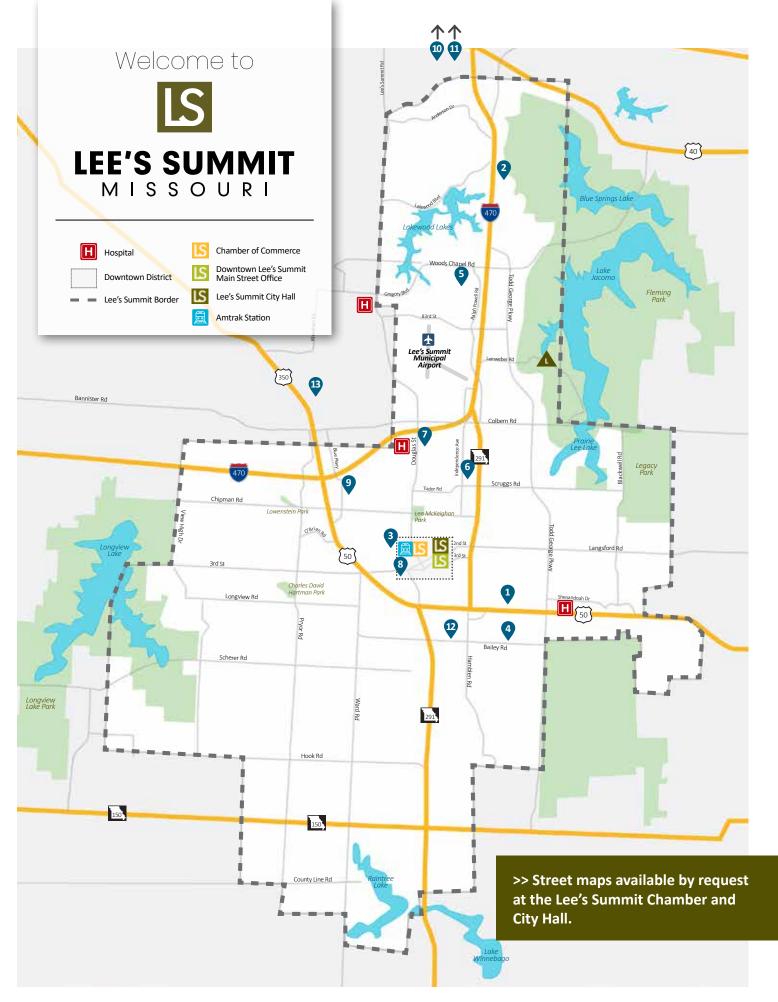

## Blue Springs R-4 School Board

- Rhonda Gilstrap (President)
- Kurt Swanson (Vice President)
- Steve Westermann
- (Fiscal Vice President)
- Kay Coen
- Bobby Hawk
- Jeff Siems
- April Agate

Map of Lee's Summit **R-7 Schools** For detailed boundary maps or to search your address and determine your school visit Isr7.org/schools/all. **40** (470) NE Scruggs Rd NW Chipman Rd SW Longview Rd SW Scherer Rd

- **1. Hazel Grove Elementary** 2001 NW Blue Pkwy Lee's Summit, MO 64065
- 2. Underwood Elementary 1125 NE Colbern Rd Lee's Summit, MO 64086
- **3. Mason Elementary** 27600 NE Colbern Rd Lee's Summit, MO 64086
- **4. Meadow Lane Elementary** 1421 NE Independence Ave Lee's Summit. MO 64086
- 5. Longview Farm Elementary 1001 SW Longview Park Dr Lee's Summit, MO 64081
- **6. Cedar Creek Elementary** 2600 SW Third St Lee's Summit, MO 64081

- 7. Westview Elementary 200 N Ward Rd Lee's Summit, MO 64063
- **8. Lee's Summit Elementary** 110 SE Green St Lee's Summit, MO 64063
- 9. Richardson Elementary 800 NE Blackwell Rd Lee's Summit, MO 64086
- **10.** Prairie View Elementary 501 SE Todd George Rd Lee's Summit, MO 64063
- **11. Pleasant Lea Middle School** 630 SW Persels Rd Lee's Summit, MO 64081
- **12. Highland Park Elementary** 400 SE Millstone Ave Lee's Summit, MO 64063

- **13. Sunset Valley Elementary** 1850 SE Ranson Rd Lee's Summit, MO 64082
- **14. Woodland Elementary** 12709 Smart Rd Lee's Summit, MO 64086
- **15. Hawthorn Hill Elementary** 2801 SW Pryor Rd Lee's Summit, MO 64086
- **16. Summit Pointe Elementary** 13100 E 147th St Kansas City, MO 64149
- **17. Trailridge Elementary** 3651 SW Windemere Dr Lee's Summit, MO 64082
- **18. Greenwood Elementary** 805 W Main St Greenwood, MO 64034

- 19. Bernard Campbell Middle School 1201 NE Colbern Rd Lee's Summit, MO 64086
- 20. Pleasant Lea Middle School 630 SW Persels Rd Lee's Summit, MO 64081
- 21. Summit Lakes Middle School 3500 SW Windemere Dr Lee's Summit, MO 64082

- **22.** Lee's Summit North High School 901 NE Douglas St Lee's Summit, MO 64086
- **23.** Lee's Summit High School 400 SE Blue Pkwy Lee's Summit, MO 64063
- **24.** Lee's Summit West High School 2600 SW Ward Rd Lee's Summit, MO 64082