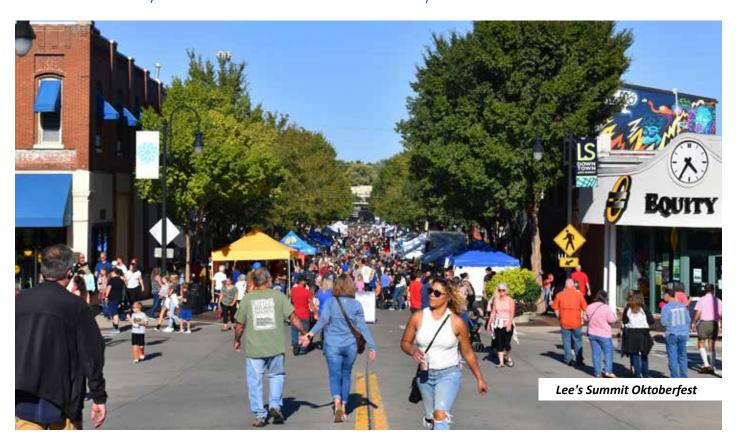

#### **OKTOBERFEST**

The Lee's Summit Chamber's annual Oktoberfest festival is held each year during the last full weekend in September, in historic downtown Lee's Summit. More than 100,000 people transport themselves to the heart of Munich at this fall festival which includes a carnival, Biergarten, Kids Street, arts and crafts booths, sports tent, two stages of continuous entertainment, contests, authentic German meals and more. Mark your calendar for September 23-25, 2022 (carnival remains open on Sunday). For more information, call 816.524.2424 or visit **LSoktoberfest.com**.