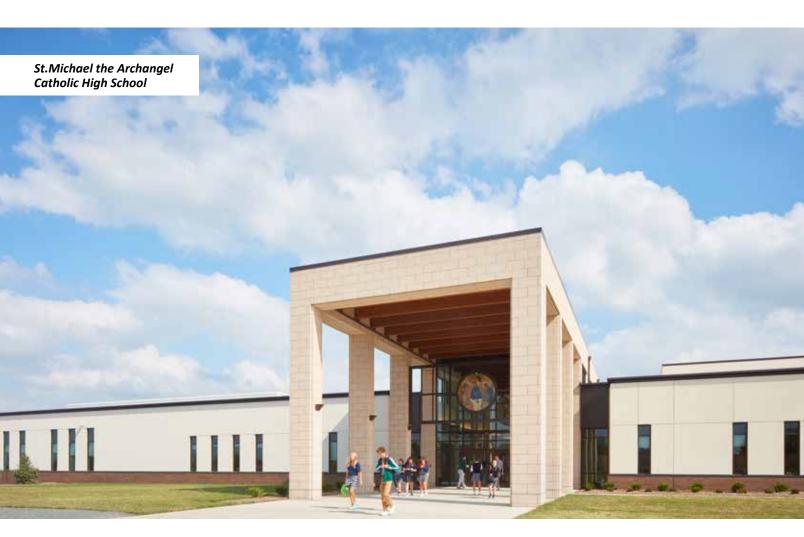

## ST. MICHAEL THE ARCHANGEL CATHOLIC HIGH SCHOOL

St. Michael the Archangel Catholic High School is an inclusive, 21st-century learning environment rooted in the traditions and values of the Catholic faith. Located in Lee's Summit and established in 2017, SMA is home to over 350 students (grades 9-12) from 47 different zip codes around the KC metro region. SMA provides a wide range of rich initiatives that lead students closer in their relationship with Jesus Christ, while also combining a quality academic education with a wide range of college-preparatory learning. It is home to the nation's first Aviation program to be offered in Catholic schools. SMA's diverse curriculum, strong athletics, service programs and community structure provide students with an environment of discovery and discernment of God's plan for their lives to know truth, love God and serve others. For more information visit the website at smacatholic.org or call 816.763.4800.