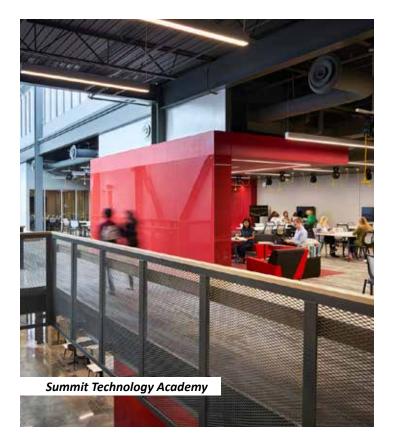

## STA AT THE MISSOURI INNOVATION CAMPUS

Summit Technology Academy (STA) at The Missouri Innovation Campus provides high school juniors and seniors an industry-aligned, accelerated academic experience in a college environment. Industry-recognized faculty provide an applied curriculum that is developed, supported and updated by industry and university partners. Career-oriented students build competencies specific to colleges and sought out by industry. The Academy is operated by the Lee's Summit R-7 School District. Any student from among the 18 area Missouri Innovation Campus (MIC) Network partner districts including home school and private school may apply. Capstone courses are offered in engineering, computer science, health science, human services, finance, and digital media.

STA instructors prepare juniors and seniors with key competencies for the next level of their educational journey while immersing them in their chosen career path through a variety of on-site field experiences in local businesses, such as hospitals, city offices, engineering firms, data centers and biomedical labs. STA also features The Missouri Innovation Campus Signature Program, a unique partnership involving the R-7 School District, MCC-Longview and the University of Central Missouri. The Missouri Innovation Campus has been recognized by the state's governor and the U.S. President for its visionary approach to education. Visit **sta.lsr7.org** or call 816.986.3410 for more information.

# STA at the Missouri Innovation Campus — See what it's all about!

Join us for one of our **OPEN HOUSE** nights at STA! Explore our capstone courses offered in engineering, computer science, health science, human services, finance, and digital media.

**January 13, 2022** | **6-8 pm** (inclement weather date: January 20, 2022) **February 3, 2022** | **6-8 pm** (inclement weather date: February 10, 2022)

Visit sta.lsr7.org for more information.