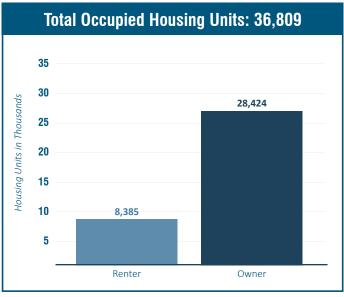

## HOUSING

## Lee's Summit is one of a kind.

You won't find too many cities with a population of more than 99,000 residents that can still maintain the character and charm of a small town.

Median Home Value
\$223,700

Median Rent
\$1,077

Lee's Summit is a vibrant community that still believes in family fun and community celebrations. It's about knowing your neighbors and the feeling of hometown pride, even if you've just moved here.