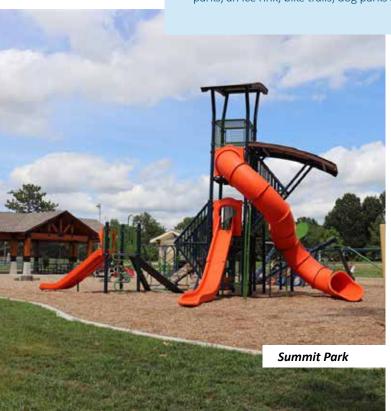

#### **SUMMIT PARK**

At Summit Park, located at 451 NW Blue Pkwy., residents can enjoy new tennis courts with energy efficient lighting, new playground, additional parking, permanent year-round restrooms, park shelters, and two additional baseball practice infield and batting cages. A 0.5 mile trail loops around the entire park.