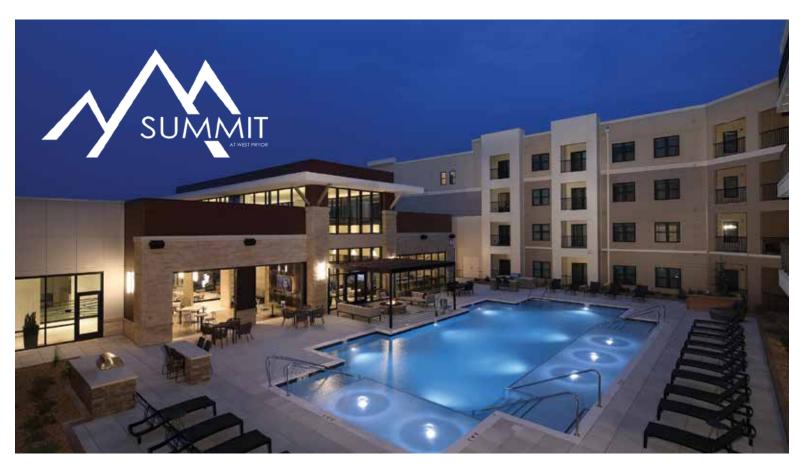

## BRAND-NEW, LUXURY 1 & 2 BEDROOM APARTMENTS in LEE'S SUMMIT

Pet-friendly community with pet spa • Resort-style pool with sundeck
Three courtyards with BBQ kitchens • Resident lounge with fireplace
Game room with luxury seating • Community room with private rooftop deck
High-tech fitness center • Controlled access building
Underground, controlled access parking garage
Quartz countertops • Large kitchen islands • Stainless steel appliances
Lavish bathrooms • Oversized windows • Washer/dryer in unit
Private terraces/patio (select units)
Prime shopping & dining located on the 1st floor