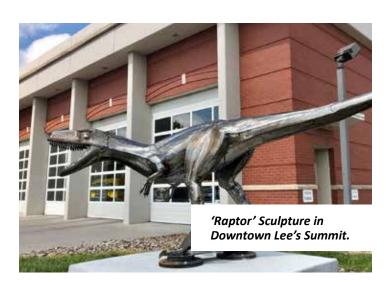

Downtown is home to a growing cultural arts scene, featuring events like live music, street theatre, Fourth Friday Art Walks and more. Public art has become part of the fabric of downtown, with murals and sculptures around every corner adding to the whimsy of the historic architecture and tree-lined sidewalks.