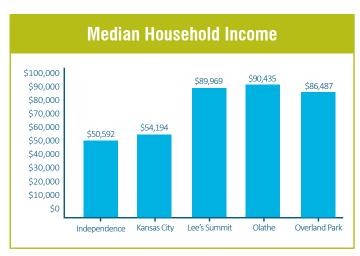

With nearly 6,000 businesses, Lee's Summit is the economic epicenter of Eastern Jackson County. The city is an exciting mix of hometown charm and booming new additions. Lee's Summit has now exceeded 100,000 residents making it one of the fastest-growing cities in the state of Missouri. Lee's Summit has a median household income of \$89,969 higher than any of the surrounding communities.

## **EMPLOYMENT**

Lee's Summit Total Workforce: 69,549

**Current Median Household Income** 

\$89,969

Source: Lee's Summit Development Report (2020), cityofls.net

70.1%

Age 25+ in Labor Force

Source: U.S. Census Bureau, 2021, census.gov